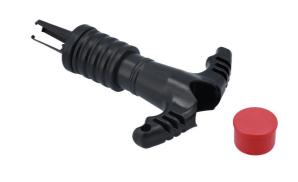

## **Nut Cap Remover**

This wheel cap remover is a simple but effective tool for use on Volkswagen, Audi, Seat, Skoda and Vauxhall, Opel vehicles. Storage for 6 caps in the tool keeps them safe ready for replacing after repair. This is an ideal tool for busy tyre bays, garage workshops and roadside repair.

## **Additional Information**

- Simple and effective.
- · For use on Volkswagen, Audi, Seat, Skoda and Vauxhall, Opel vehicles.
- Stores 6 caps, keeps them safe ready for replacing after repair.
- Ideal tool for busy tyre bays, garage workshops, and roadside repair and recovery mechanics etc.