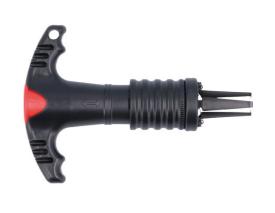

## **Nut Cap Remover**

This wheel cap remover is a simple but effective tool for use on Volkswagen, Audi, Seat, Skoda and Vauxhall, Opel vehicles. Storage for 6 caps in the tool keeps them safe ready for replacing after repair. This is an ideal tool for busy tyre bays, garage workshops and roadside repair.

## **Additional Information**

- Simple and effective.
- · For use on Volkswagen, Audi, Seat, Skoda and Vauxhall, Opel vehicles.
- Stores 6 caps, keeps them safe ready for replacing after repair.
- Ideal tool for busy tyre bays, garage workshops, and roadside repair and recovery mechanics etc.