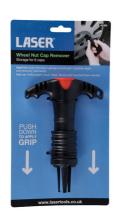

## **Nut Cap Remover**

This wheel cap remover is a simple but effective tool for use on Volkswagen, Audi, Seat, Skoda and Vauxhall, Opel vehicles. Storage for 6 caps in the tool keeps them safe ready for replacing after repair. This is an ideal tool for busy tyre bays, garage workshops and roadside repair.

## **Additional Information**

- Simple and effective.
- · For use on Volkswagen, Audi, Seat, Skoda and Vauxhall, Opel vehicles.
- Stores 6 caps, keeps them safe ready for replacing after repair.
- Ideal tool for busy tyre bays, garage workshops, and roadside repair and recovery mechanics etc.