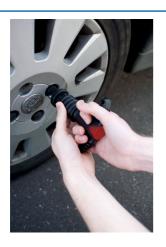

## **Nut Cap Remover**

This wheel cap remover is a simple but effective tool for use on Volkswagen, Audi, Seat, Skoda and Vauxhall, Opel vehicles. Storage for 6 caps in the tool keeps them safe ready for replacing after repair. This is an ideal tool for busy tyre bays, garage workshops and roadside repair.

## **Additional Information**

- Simple and effective.
- · For use on Volkswagen, Audi, Seat, Skoda and Vauxhall, Opel vehicles.
- Stores 6 caps, keeps them safe ready for replacing after repair.
- Ideal tool for busy tyre bays, garage workshops, and roadside repair and recovery mechanics etc.