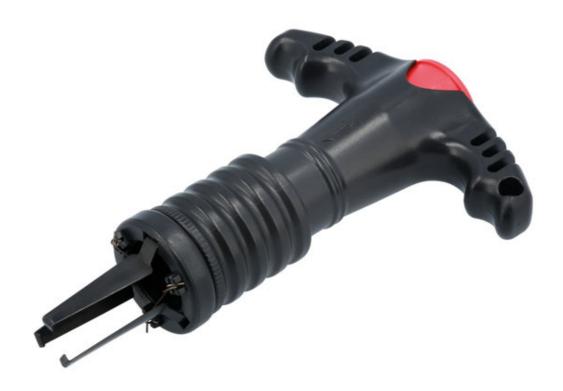

## **Nut Cap Remover**

This wheel cap remover is a simple but effective tool for use on Volkswagen, Audi, Seat, Skoda and Vauxhall, Opel vehicles. Storage for 6 caps in the tool keeps them safe ready for replacing after repair. This is an ideal tool for busy tyre bays, garage workshops and roadside repair.

## **Additional Information**

- Simple and effective.
- · For use on Volkswagen, Audi, Seat, Skoda and Vauxhall, Opel vehicles.
- Stores 6 caps, keeps them safe ready for replacing after repair.
- Ideal tool for busy tyre bays, garage workshops, and roadside repair and recovery mechanics etc.