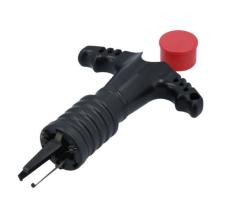

## **Nut Cap Remover**

This wheel cap remover is a simple but effective tool for use on Volkswagen, Audi, Seat, Skoda and Vauxhall, Opel vehicles. Storage for 6 caps in the tool keeps them safe ready for replacing after repair. This is an ideal tool for busy tyre bays, garage workshops and roadside repair.

## **Additional Information**

- Simple and effective.
- · For use on Volkswagen, Audi, Seat, Skoda and Vauxhall, Opel vehicles.
- Stores 6 caps, keeps them safe ready for replacing after repair.
- Ideal tool for busy tyre bays, garage workshops, and roadside repair and recovery mechanics etc.